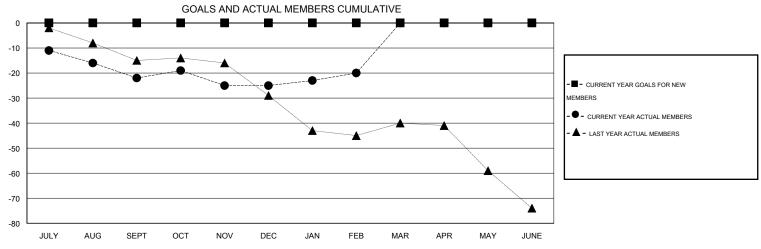

## **LOCATION SOUTH DAKOTA**

GMT CA 1

|                       |                  | Clubs               |                            |                             |                       |                    | Members                    |                              |                             |
|-----------------------|------------------|---------------------|----------------------------|-----------------------------|-----------------------|--------------------|----------------------------|------------------------------|-----------------------------|
| RESULTS FOR 2013-2014 |                  |                     |                            |                             | RESULTS FOR 2013-2014 |                    |                            |                              |                             |
| QUARTER               | NEW CLUB<br>GOAL | ACTUAL NEW<br>CLUBS | ACTUAL<br>DROPPED<br>CLUBS | ACTUAL NET<br>GAIN/<br>LOSS | QUARTER               | NEW MEMBER<br>GOAL | ACTUAL TOTAL MEMBERS ADDED | ACTUAL<br>DROPPED<br>MEMBERS | ACTUAL NET<br>GAIN/<br>LOSS |
| JULY/AUG/SEPT         | 0                | 0                   | 1                          | -1                          | JULY/AUG/SEPT         | 0                  | 14                         | 36                           | -22                         |
| OCT/NOV/DEC           | 0                | 0                   | 0                          | 0                           | OCT/NOV/DEC           | 0                  | 33                         | 36                           | -3                          |
| JAN/FEB/MAR           | 0                | 0                   | 0                          | 0                           | JAN/FEB/MAR           | 0                  | 19                         | 14                           | 5                           |
| APR/MAY/JUNE          | 0                | 0                   | 0                          | 0                           | APR/MAY/JUNE          | 0                  | 0                          | 0                            | 0                           |

## GOALS AND ACTUAL NEW CLUBS CUMULATIVE

| DROPPED CLUBS: 1  DROPPED MEMBERS |               | 25 CLUBS OF 50 ADDED 1 OR MORE<br>NEW MEMBERS | GENDER DISTRIBUTION           MALE         1,053 (74.00%)           FEMALE         370 (26.00%) |    |  |
|-----------------------------------|---------------|-----------------------------------------------|-------------------------------------------------------------------------------------------------|----|--|
| DECEASED CLUB CANCELLED OTHER     | 16<br>0<br>70 | CLICK HERE FOR HEALTH ASSESSMENT DATA         | FAMILY UNIT MEMBERS  HEAD OF HOUSEHOLD                                                          |    |  |
| TOTAL                             | 86            |                                               | NON-HEAD OF HOUSEHOLD                                                                           | 10 |  |